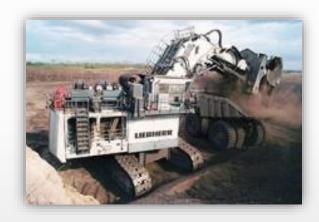

#### MINING EXCAVATORS

LIEBHERR mining excavators are known for their exceptional performance, simple operation, operator comfort, easy serviceability. From the R 9100 the R 9800, all machines are designed to keep the costs per tonne at a minimum.