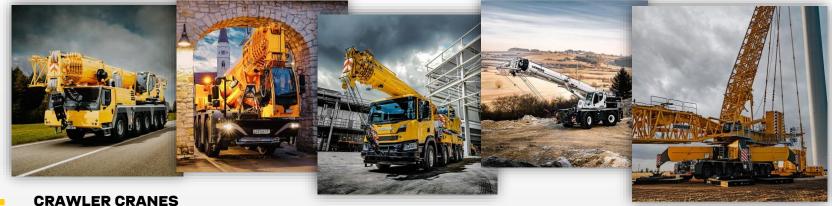

### **LIEBHERR** Mobile & Crawler Cranes.

#### MOBILE CRANES

Our range of mobile cranes extends from 2-axle 35 tonne cranes to heavy duty cranes with a lifting capacity of 1200 tonnes and a 9-axle chassis. We have the perfect crane for you to handle every job.

CRAWLER CRANES

Our crawler cranes deliver outstanding lifting capacities of up to 3,000 tonnes together with massive hoist heights and radii. With universal boom systems and extensive additional equipment, they can be seen in action on construction sites throughout the world.