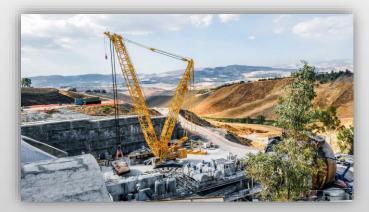

CRAWLER CRANES

Our crawler cranes deliver outstanding lifting capacities of up to 3,000 tonnes together with massive hoist heights and radii. With universal boom systems and extensive additional equipment, they can be seen in action on construction sites throughout the world.